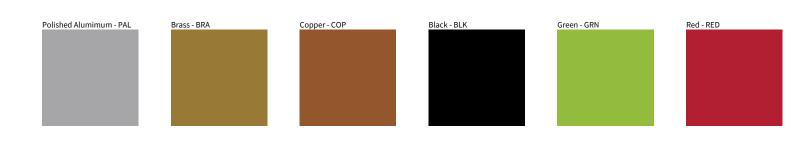

## **ZANEEN**<sub>®</sub>

**APPLE MOOD SUSPENSION** COLOR FINISH CHART PROJECT TYPE NOTES QUANTITY DATE

Digital: Not all screens are calibrated the same, and therefore, colors will appear differently between screens.

Physical: When texture is involved, there will be variations in color, character and tone within a product series and between product families.

Brass, nickel and copper are natural minerals and can potentially change color and show marks over time. We cannot guarantee the color appearance as the material transforms.